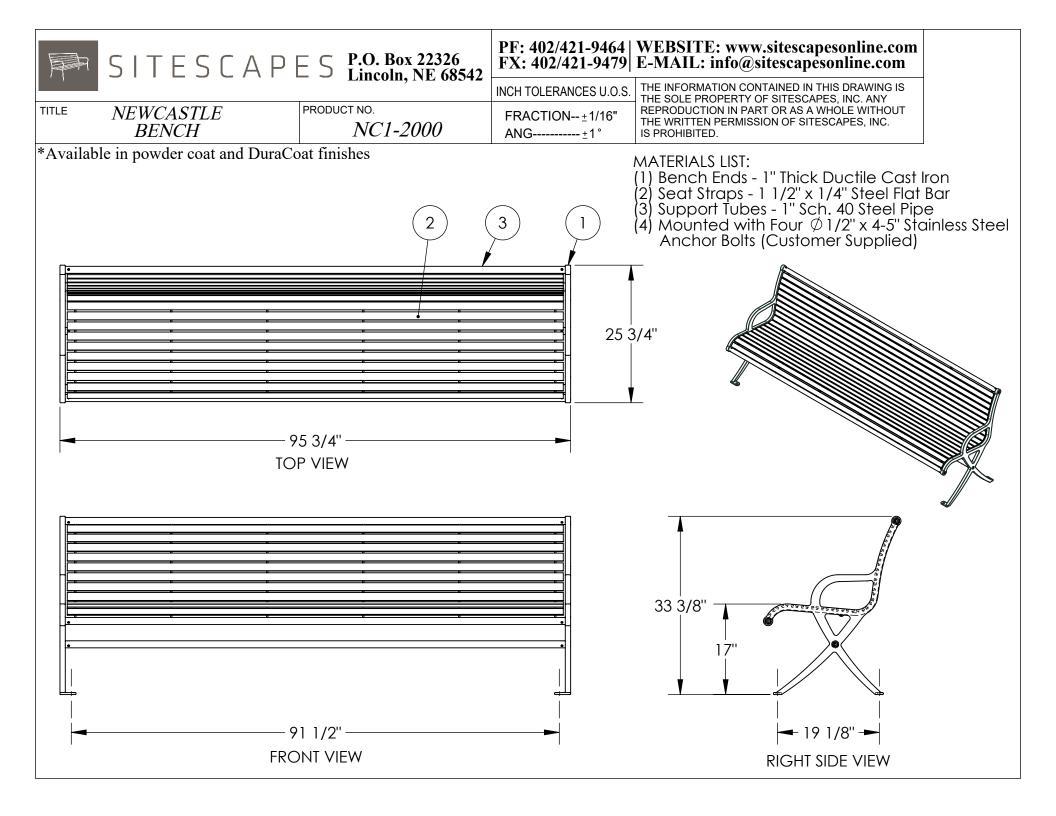

|                                                 | SITESCAP           | E S P.O. Box 22326<br>Lincoln, NE 68542 | PF: 402/421-9464<br>FX: 402/421-9479       | WEBSITE: www.sitescapesonline.com<br>E-MAIL: info@sitescapesonline.com                                                                                     |  |
|-------------------------------------------------|--------------------|-----------------------------------------|--------------------------------------------|------------------------------------------------------------------------------------------------------------------------------------------------------------|--|
|                                                 |                    |                                         | INCH TOLERANCES U.O.S.                     | THE INFORMATION CONTAINED IN THIS DRAWING IS<br>THE SOLE PROPERTY OF SITESCAPES, INC. ANY                                                                  |  |
| TITLE                                           | NEWCASTLE<br>BENCH | PRODUCT NO.<br>NC1-2000                 | FRACTION <u>+</u> 1/16"<br>ANG <u>+</u> 1° | REPRODUCTION IN PART OF SITESCAPES, INC. ANY<br>REPRODUCTION IN PART OR AS A WHOLE WITHOUT<br>THE WRITTEN PERMISSION OF SITESCAPES, INC.<br>IS PROHIBITED. |  |
| *Available in powder coat and DuraCoat finishes |                    |                                         |                                            |                                                                                                                                                            |  |
|                                                 |                    |                                         |                                            |                                                                                                                                                            |  |